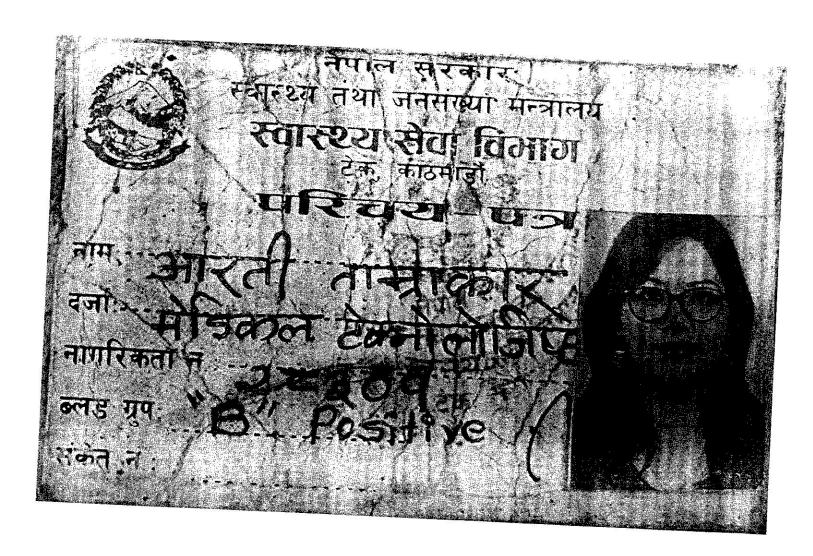

| Sr.<br>No. | Name of<br>student who<br>has been placed | Program<br>graduated from | Year of graduation | Name of the employer with contact details                                 | Pay package at<br>appointment<br>(In INR per<br>annum) |
|------------|-------------------------------------------|---------------------------|--------------------|---------------------------------------------------------------------------|--------------------------------------------------------|
|            | Baral                                     |                           |                    | Nepal                                                                     |                                                        |
| 109        | Swati Samaddar                            | M.Sc. MLT                 | 2020               | Surajmal University, Kichha,<br>Uttrakhand                                | 1,80,000                                               |
| 110        | Nar Bahadur<br>Chaudhary                  | M.Sc. MLT                 | 2020               | Om Aasha Hospital,<br>Kathmandu Nepal                                     | 2,04,000                                               |
| 111        | Sanjay Kumar<br>Patel                     | M.Sc. MLT                 | 2020               | Ma Ambe Pathology Clinic,<br>Birgunj-1, Parsa, Nepal                      | 3,80,000                                               |
| 112        | Anil Gyawali                              | M.Sc. MLT                 | 2020               | Siddhi Memorial<br>Hospital,Bhaktapur, Nepal                              | 2,10,000                                               |
| 113        | Santosh Kumar                             | M.Sc. MLT                 | 2020               | Rishihood University,<br>Sonipat, Haryana                                 |                                                        |
| 114        | Narayn D.C                                | M.Sc. MLT                 | 2020               | Shaheed Krishnasen<br>Polytechnic Institute , Dang,<br>Nepal              |                                                        |
| 115        | Jayram Thakur                             | M.Sc. MLT                 | 2020               | Siddhi Poly Path Lab Pvt.<br>Ltd., Kathmandu Nepal.                       | 2,12,000                                               |
| 116        | Arjun Singh Bisht                         | M.Sc. MLT                 | 2020               | Synergy Hospital, Dehradun,<br>Uttrakhand                                 | 3,12,000                                               |
| 117        | Nitin Rastogi                             | M.Sc. MLT                 | 2020               | Lady Hardinge Medical<br>College, New Delhi                               | NA                                                     |
| 118        | Arti Tamakar                              | M.Sc. MLT                 | 2020               | Health Department,<br>Kathmandu, Nepal                                    | NA                                                     |
| 119        | Arun Bahadur<br>Chand                     | M.Sc. MLT                 | 2020               | KIST Medical College &<br>Teaching Hospital, Nepal                        | NA                                                     |
| 120        | Sunisha Acharya                           | M. Sc. Botany             | 2020               | Navchetan Shaikshik<br>Boarding School Pvt.Ltd.<br>Ghorahi, Rampur, Dang, | NA                                                     |