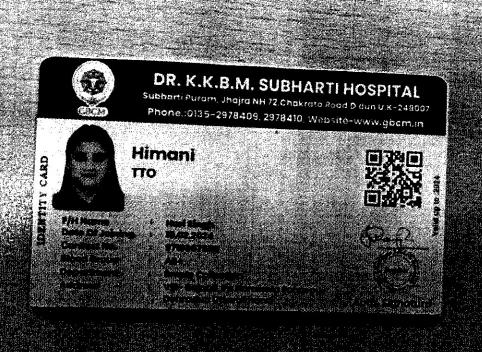

| Sr.<br>No. | Name of<br>student who<br>has been placed | Program<br>graduated from | Year of graduation | Name of the employer with contact details                                                                             | Pay package at<br>appointment<br>(In INR per<br>annum) |
|------------|-------------------------------------------|---------------------------|--------------------|-----------------------------------------------------------------------------------------------------------------------|--------------------------------------------------------|
|            |                                           |                           |                    | Nagar,uttarakhand                                                                                                     |                                                        |
| 163        | Pawan Kumar                               | MSc<br>Microbiology       | 2020               | EMAMI Ltd, Kolkata                                                                                                    | 210000 PER<br>ANNUM                                    |
| 164        | Nilesh Bahadur<br>Singh                   | MSc<br>Microbiology       | 2020               | THEMIS MEDICARE,<br>Sidcul,haridwar                                                                                   | 144000 PER<br>ANNUM                                    |
| 165        | Suraj Bhatt                               | MSc<br>Microbiology       | 2020               | THEMIS MEDICARE,<br>Sidcul,haridwar                                                                                   | 144000 PER<br>ANNUM                                    |
| 166        | Meenakshi                                 | MSc<br>Microbiology       | 2020               | Sanjivini Parentral LTD<br>,Dehradun                                                                                  | 120000 PER<br>ANNUM                                    |
| 167        | Saurabh<br>Mahapatra                      | MSc<br>Microbiology       | 2020               | Proctar and gamble ltd                                                                                                | 300000 PER<br>ANNUM                                    |
| 168        | Ashish Gupta                              | MSc<br>Microbiology       | 2020               | Valence lab pvt ltd                                                                                                   | 300000 PER<br>ANNUM                                    |
| 169        | Shubham<br>Bhandari                       | MSc<br>Microbiology       | 2020               | Nichepharm Lifesciences private Ltd. Dehradun                                                                         | 240000 PER<br>ANNUM                                    |
| 170        | Neeraj                                    | MSc<br>Microbiology       | 2020               | Mankind Pharma ltd ,Poanta<br>Sahib                                                                                   | 300000 PER<br>ANNUM                                    |
| 171        | Mohit                                     | MSc<br>Microbiology       | 2020               | DR.K.K.B.M.SUBHARTIH OSPITALSubhartipuram, Phase 11, NH-72, Jhajra, Chakrata Road. Dehradun- 248007 Ph: 0135- 2978383 | 180000 PER<br>ANNUM                                    |
| 172        | Prapti                                    | MSc<br>Microbiology       | 2020               | Proctar and gamble ltd                                                                                                | 300000 PER<br>ANNUM                                    |
| 173        | Prashant                                  | MSc<br>Microbiology       | 2020               | Laborate<br>PHARMACEUTICAL                                                                                            | 240000 PER<br>ANNUM                                    |