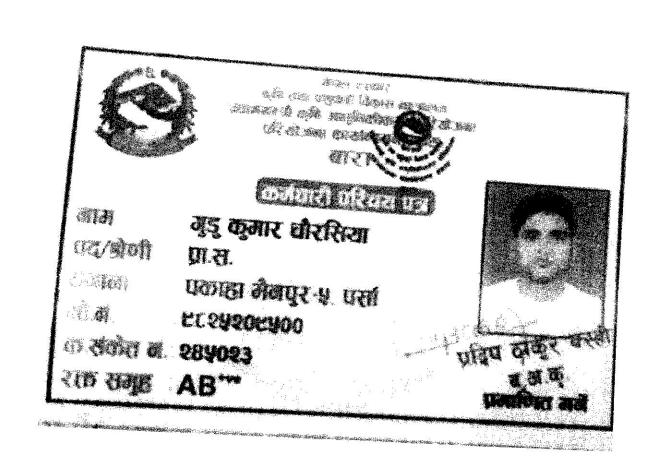

|
| ं प्रचित्र स्व सार्ष्                                                                                                                                                            |

Director di Agriculture & State Nodal Officer (ATMA) Nagaland: Kohima



# Certificate of Employment

Date :- 13<sup>th</sup> May 2023

To Whom Concern

This is certify that Shivam Anand S/o Sh. Sarvesh Kumar Singh, Vill. Thana Road, Kharik Bazaar, PO Kharik, Tehsil Naugchhia, Distt. Bhagalpur, Bihar-853202 has been working BO Bhuira under SO Rajgarh, w.e.f. 28/10/2022 to till date as a GDS ABPM. He is perfect in this field. May I pray for success in his life.

Authorized Signifors



984865/942

Pormanent Address Janaki Gaupalika 2, Paragipur Kallali

the employee accepts the employer's ofter under the following Terms and Conditions

| Post a second  | Economic Recovery -Project Coordinator