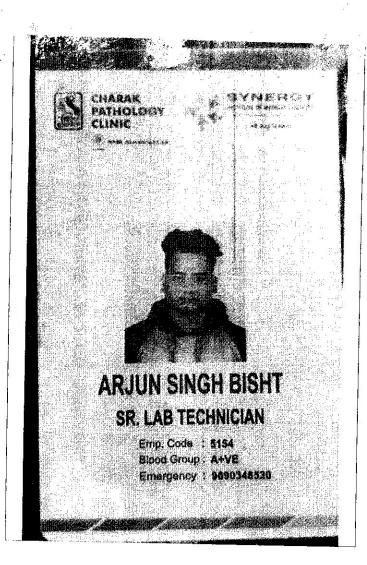

| Sr.<br>No. | Name of<br>student who<br>has been placed | Program<br>graduated from | Year of graduation | Name of the employer with contact details                                 | Pay package at<br>appointment<br>(In INR per<br>annum) |
|------------|-------------------------------------------|---------------------------|--------------------|---------------------------------------------------------------------------|--------------------------------------------------------|
|            | Baral                                     |                           |                    | Nepal                                                                     |                                                        |
| 109        | Swati Samaddar                            | M.Sc. MLT                 | 2020               | Surajmal University, Kichha,<br>Uttrakhand                                | 1,80,000                                               |
| 110        | Nar Bahadur<br>Chaudhary                  | M.Sc. MLT                 | 2020               | Om Aasha Hospital,<br>Kathmandu Nepal                                     | 2,04,000                                               |
| 111        | Sanjay Kumar<br>Patel                     | M.Sc. MLT                 | 2020               | Ma Ambe Pathology Clinic,<br>Birgunj-1, Parsa, Nepal                      | 3,80,000                                               |
| 112        | Anil Gyawali                              | M.Sc. MLT                 | 2020               | Siddhi Memorial<br>Hospital,Bhaktapur, Nepal                              | 2,10,000                                               |
| 113        | Santosh Kumar                             | M.Sc. MLT                 | 2020               | Rishihood University,<br>Sonipat, Haryana                                 |                                                        |
| 114        | Narayn D.C                                | M.Sc. MLT                 | 2020               | Shaheed Krishnasen<br>Polytechnic Institute , Dang,<br>Nepal              |                                                        |
| 115        | Jayram Thakur                             | M.Sc. MLT                 | 2020               | Siddhi Poly Path Lab Pvt.<br>Ltd., Kathmandu Nepal.                       | 2,12,000                                               |
| 116        | Arjun Singh Bisht                         | M.Sc. MLT                 | 2020               | Synergy Hospital, Dehradun,<br>Uttrakhand                                 | 3,12,000                                               |
| 117        | Nitin Rastogi                             | M.Sc. MLT                 | 2020               | Lady Hardinge Medical<br>College, New Delhi                               | NA                                                     |
| 118        | Arti Tamakar                              | M.Sc. MLT                 | 2020               | Health Department,<br>Kathmandu, Nepal                                    | NA                                                     |
| 119        | Arun Bahadur<br>Chand                     | M.Sc. MLT                 | 2020               | KIST Medical College &<br>Teaching Hospital, Nepal                        | NA                                                     |
| 120        | Sunisha Acharya                           | M. Sc. Botany             | 2020               | Navchetan Shaikshik<br>Boarding School Pvt.Ltd.<br>Ghorahi, Rampur, Dang, | NA                                                     |