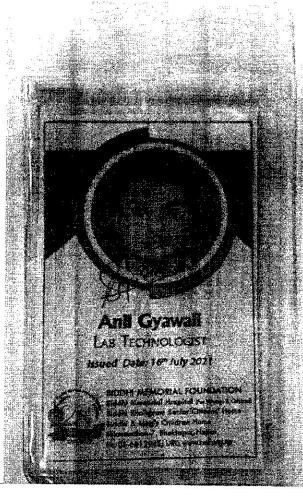

If you agree to accept this Offer of Appointment based on the terms and conditions as mentioned herein above, please write clearly the following lines in form of acknowledgement in a photocopy of this Offer of Appointment and submit the same at the time of your joining by executing your full signature with date.