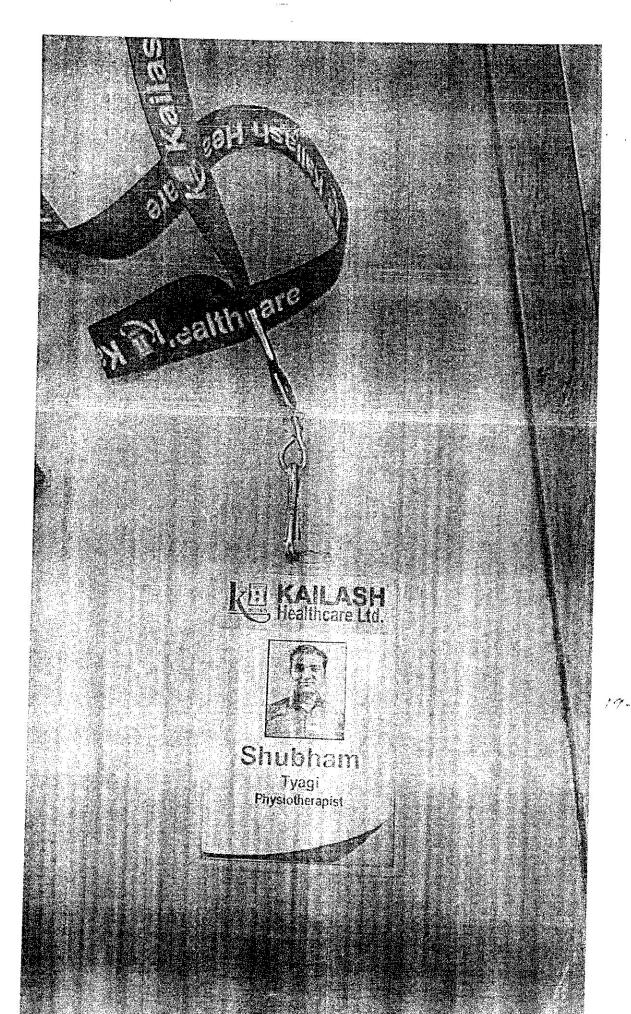

Affiliated to H.N.B. Garhwal Central University, Srinagar, Garhwal, Uttarakhand, India

NAAC Accreditated 'B++' (2<sup>nd</sup> Cycle)

Approved by Government of Uttarakhand, IAP and NCTE

Recognized by Uttarakhand Paramedical Council and Recognized NPTEL - Local Chapter by IIT Madras.