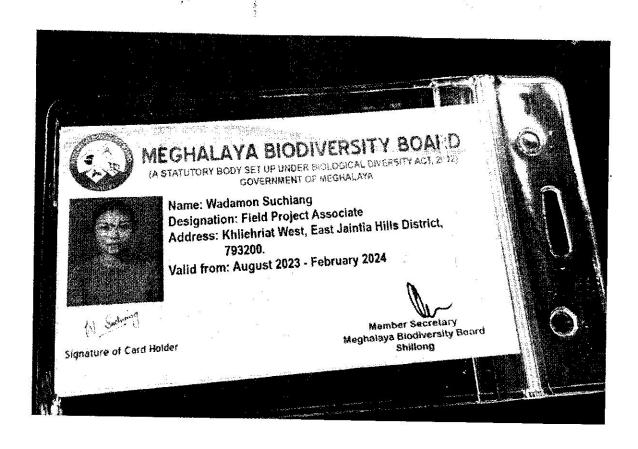

Dr. SACHIN CHAUHAN Director

Taggene Laboratory

Taggene Laboratory

Kinda for the New Co. Seri University lands FPC Co. Co. Co. Co. Seri University 149607 Dr. PRANOY PAUL Senior Pathologist & Consultant Tangene laboratory