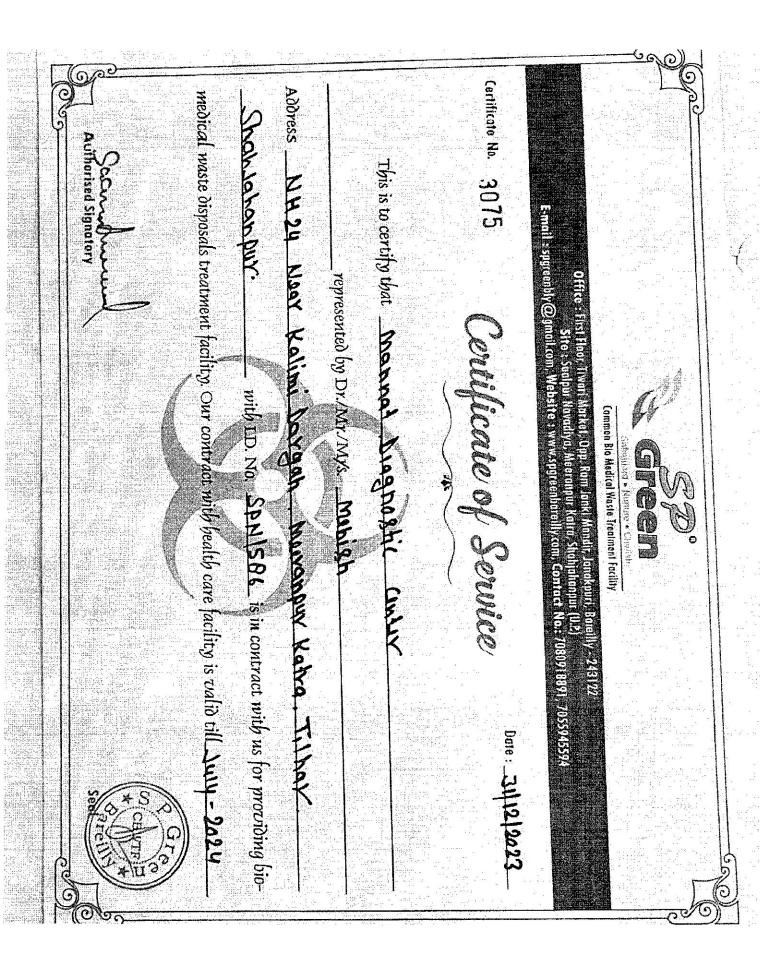

Same

AUTH.SIGN

Kailash Hospital Dellii-Jairur N.H-8. Behror, Raiasthan-301701 Ph-01494-270000,222 222, 222 444 Fax-222088