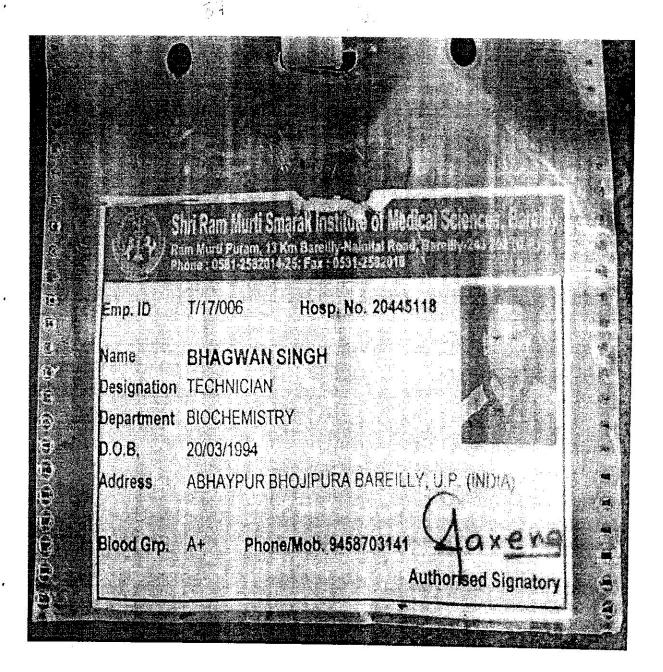

| Sr.<br>No. | Name of<br>student who<br>has been placed | Program<br>graduated from | Year of graduation | Name of the employer with contact details            | Pay package at<br>appointment<br>(In INR per<br>annum) |
|------------|-------------------------------------------|---------------------------|--------------------|------------------------------------------------------|--------------------------------------------------------|
| 11         | Vandna Semwal                             | M.Sc<br>BIOCHEMISTRY      | 2020               | Blogger                                              | 25000/=                                                |
| 12         | Yogita Gupta                              | M.Sc<br>BIOCHEMISTRY      | 2020               | Lab Technician, TATA 1MG<br>Delhi                    | 40000/=                                                |
| 13         | Amit Kumar                                | M.Sc<br>BIOCHEMISTRY      | 2020               | Lab Technician,Central Lab,<br>SRMS,Barielly         | 20000/=                                                |
| 14         | Bhagwan Singh                             | M.Sc<br>BIOCHEMISTRY      | 2020               | Lab Technician,<br>Biochemistry SRMS,Barielly        | 20000/=                                                |
| 15         | Gowhar Ahmed<br>Magray                    | M.Sc<br>BIOCHEMISTRY      | 2020               | Sales Person, Bhat Medical<br>Agency,Budgam, Kashmir | 20000/=                                                |
| 16         | Kashindra Yadav                           | M.Sc<br>BIOCHEMISTRY      | 2020               | Saptrishi Hospital Pvt<br>Limited,Lahan Nepal        | 30000/=                                                |
| 17         | Nitendra Paul<br>Singh                    | M.Sc<br>BIOCHEMISTRY      | 2020               | Self Empolyed                                        | NA                                                     |
| 18         | Shivam Singh                              | M.Sc<br>BIOCHEMISTRY      | 2020               | Lab Technician, Taq Gene<br>Laboatories, Dehradun    | 20000/=                                                |
| 19         | Sujit Kumar Patel                         | M.Sc<br>BIOCHEMISTRY      | 2020               | Naya Sakya Pathology,<br>Nepal                       | 30000/=                                                |
| 20         | Sujit Kumar<br>Yadav                      | M.Sc<br>BIOCHEMISTRY      | 2020               | Scientific officer ,SRL iagnostics, Nepal            | 30000/=                                                |
| 21         | Vivek Chandra<br>Sunori                   | M.Sc<br>BIOCHEMISTRY      | 2020               | Assitant Professor, MLT,CT<br>University, Ludhiana   | 30000/=                                                |
| 22         | Vivek Kumar<br>Verma                      | M.Sc<br>BIOCHEMISTRY      | 2020               | QC Executive,Macleods Pharmaceuticals Ltd            | 25000/=                                                |
| 23         | Vipin Nautiyal                            | M.Sc<br>BIOCHEMISTRY      | 2020               | Lab Tech and MktExe., DNA<br>Labs, Dehradun          | 20000/=                                                |