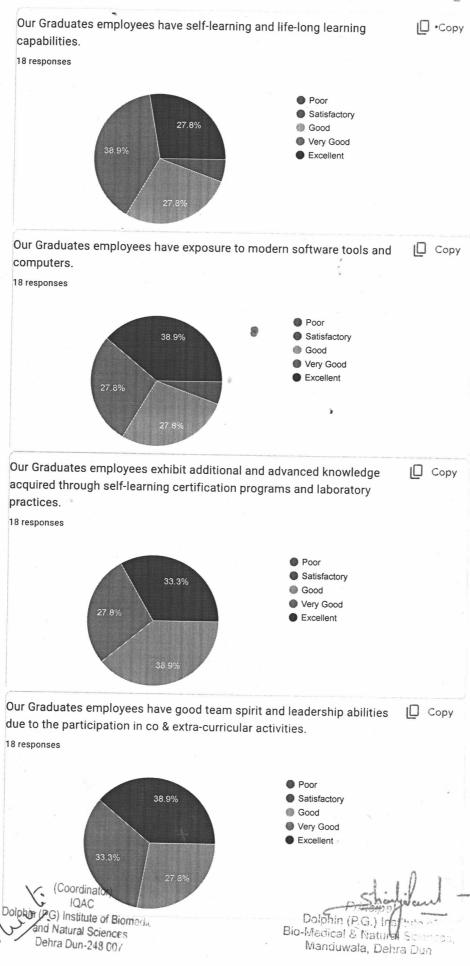

n hospital delhi

Manager/ Windlas Biotech Limited

Plant head Pharma Synth formulations Ltd

Plant HR head at TI Medical

Executive (HR) Ind Swift Laboratories Ltd.

Manager, VLCC Personal care Limited

NJ Partner, NJ India Invest

MICROBIOLOGIST, ITC Limited

HOD- School of Agricultural sciences, Baddi University of Emerging sciences and Technology, Baddi

Our Graduates employees have good technical skills and domain expertise.

Copy

18 responses



Poor Satisfactory Good Very Good Excellent

ordinator) QAC stitute of Biomedic: Natural Sciences Dehra Dun-248 007

Dolphin (P.G.) Ha hito of

Bio-Medical & Natural Sciences, Manduwala, Dehra Dun

0

https://docs.google.com/forms/d/1Ub\_GIQL0HBO\_DLBjQITkk...



11-03-2024, 16:48

https://docs.google.com/forms/d/1Ub\_GlQL0HBO\_DLBjQlTkk...



Ø

https://docs.google.com/forms/d/1Ub\_GlQL0HBO\_DLBjQlTkk...

Any suggestions 6 responses

Not required

Please request to arrange maximum placement in agriculture sector.

Overall the candidates from Dolphin Institute are well disciplined , knowledgeable in their subject and sound approach

Nothing

No

Your graduate have excellent team spirt and good communication skill

This content is neither created nor endorsed by Google. Report Abuse - Terms of Service - Privacy Policy

Google Forms

oordinator) IQAC nstitute of Biemedic. and Natural Sciences Dehra Dun-248 007

Do Bio-Medical & Nat 26 Manduwala, De via Dun