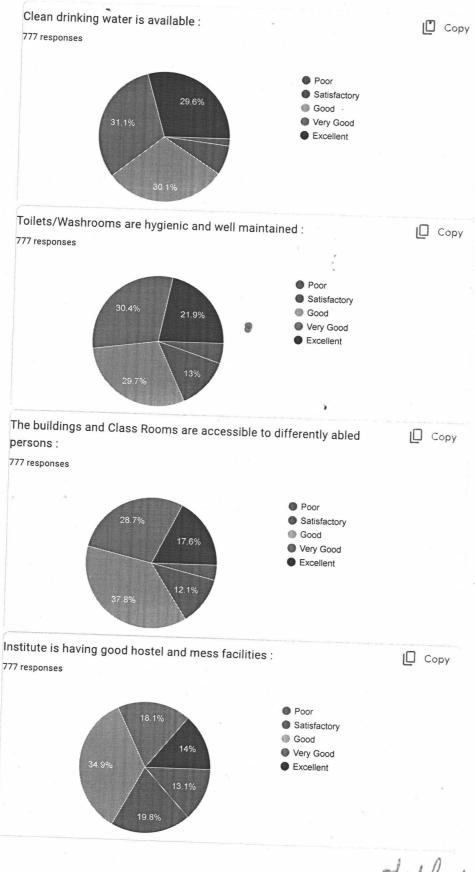

DIBNS1926040

DIBNS1710280

DIBNS1710233

Dibns01710285

DIBNS1710361

DIBNS1723430

1712322

666 more responses are hidden

#### Questions

Teachers take classes regularly, cover the syllabus with clear explanations of all topics and helps to improve students performance : 777 responses

PoorSatisfactory

GoodVery Good

Excellent

(Coordinator) IQAC PG) Institute of Biomedica: and Natural Sciences Dehra Dun-248 007

1 Copy

Dolphin (P.G.) Institute of Bio-Medical & Natural Sciences, Manduwala, Debra Dun

11-03-2024. 16:41

https://docs.google.com/forms/d/1NPWKVeOof05XzV90Mvj-Z



https://docs.google.com/forms/d/1NPWKVeOof05XzV90Mvj-Z...



11-03-2024, 16:43

https://docs.google.com/forms/d/1NPWKVeOof05XzV90Mvj-Z...



0

12 of 20



https://docs.google.com/forms/d/1NPWKVeOof05XzV90Mvj-Z



(Coordinator) IQAC Dolphin (PG) Institute of Biomedica and Natural Sciences Dehra Dun-248 007

2

Dolphin (P.G.) Institute of Bio-Medical & Natural Sciences, Manduwala, Dehra Dun

https://docs.google.com/forms/d/1NPWKVeOof05XzV90Mvj-Z...



(Coordinator) IQAC olphin (PG) Institute of Biomedic and Natural Sciences Dehra Dun-248 007

Dolphin (P.G.) (petitute of Bio-Medical & Natural Sciences,

Manduwala, Dehra Dun

D

https://docs.google.com/forms/d/1NPWKVeOof05XzV90Mvj-Z...

Any suggestions 219 responses No Good Nothing No suggestions Good no Nothing All good All good No Very good None Nope All are good No , all thing is it in proper way According to me everything is fine All is well All teachers should be coperate with students nd their situation pls it's a humble request Good environmen