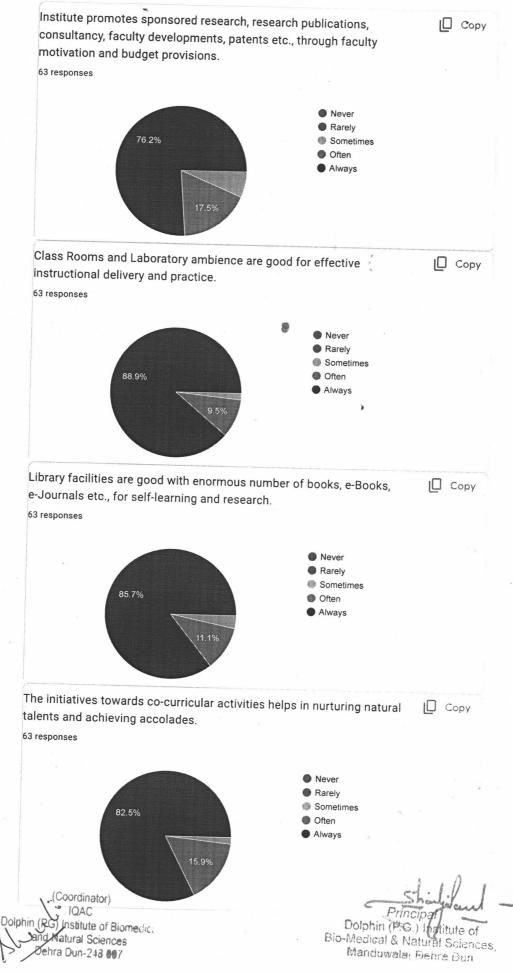

ce of the students and D Copy<br>it different learners.                               |
|                                                                                            | 8                                                                                              |
| 92.1%                                                                                      | <ul> <li>Never</li> <li>Rarely</li> <li>Sometimes</li> <li>Often</li> <li>Always it</li> </ul> |

Teachers are facilitated with ICT Tools like Desk Tops, LCD Projectors, Internet etc. <sup>63</sup> responses



Never
Rarely
Sometimes
Often
Always

Coordinator) IQAC And Natural Sciences Dehra Dun-248 007

Princ

Dolphin (P.G. Unstitute of Bio-Medical & Natural Sciences, Manduwala; Dehra Dun



11 02 2024 16 6

1

8 of 11





11-03-2024, 16:51

0

Dot

 $https://docs.google.com/forms/d/1rVIRM4hGuoZjsU51mfrvv\_dq...$ 



This content is neither created nor endorsed by Google. Report Abuse - Terms of Service - Privacy Policy

Google Forms

19

Do Ite of Biomedica and Matural Sciences Dehra Dun-248 007

Princ

Dolphin (P.G.)/Institute of Bio-Medical & Natural Sciences, Manduwala; Dehra Dun

0

https://docs.google.com/forms/d/1bkiJsPjrGXcknDOJ-gQy55Q8...

# Dolphin (PG) Institute of Biomedical and Natural Sciences, Dehradun

Publish analytics

te of Biomedicul Dolph d Natural Sciences Dehra Dun-248 00/

Dolphin (P.G.) Institute of Bio-Medical & Natural Sciences, Manduwala; Dehra Dun

https://docs.google.com/forms/d/1bkiJsPjrGXcknDOJ-gQy55Q8...

Your Full Name : 144 responses

Rajan Kumar Sah

Soumya Sharma

Sim