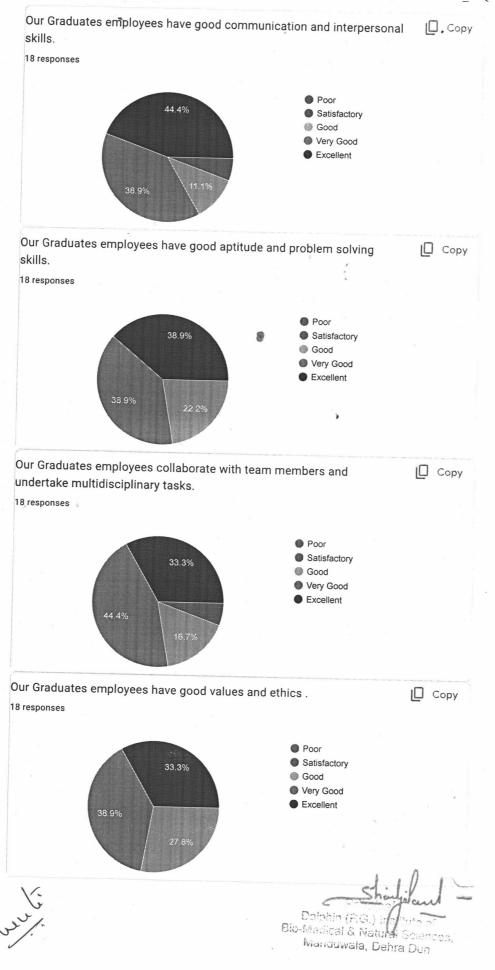

MICROBIOLOGIST, ITC Limited

HOD- School of Agricultural sciences, Baddi University of Emerging sciences and Technology, Baddi

Our Graduates employees have good technical skills and domain expertise.

Copy

18 responses

Poor Satisfactory Good Very Good Excellent

ordinator) QAC stitute of Biomedic: Natural Sciences Dehra Dun-248 007

Dolphin (P.G.) Ha hito of

Bio-Medical & Natural Sciences, Manduwala, Dehra Dun