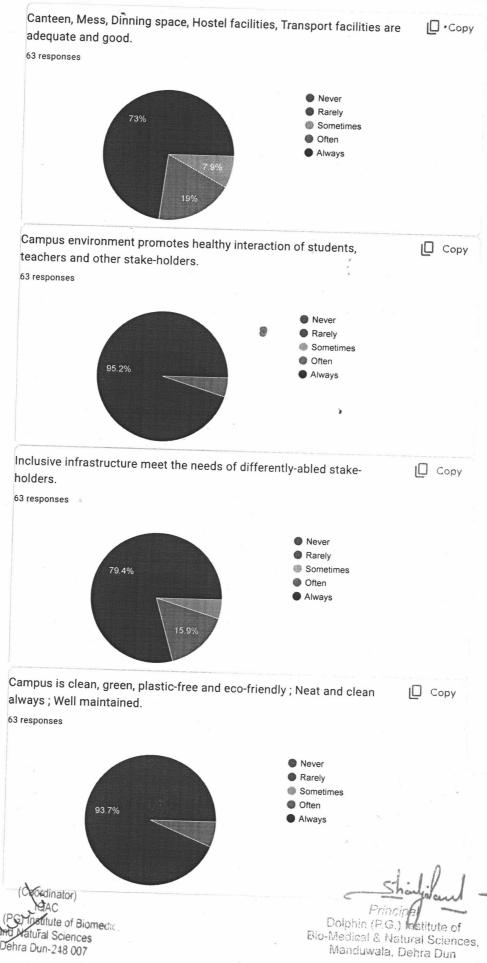

of the students and D Copy<br>it different learners.                               |
|                                                                                            | 8                                                                                              |
| 92.1%                                                                                      | <ul> <li>Never</li> <li>Rarely</li> <li>Sometimes</li> <li>Often</li> <li>Always it</li> </ul> |

Teachers are facilitated with ICT Tools like Desk Tops, LCD Projectors, Internet etc. <sup>63</sup> responses



Never
Rarely
Sometimes
Often
Always

Coordinator) IQAC And Natural Sciences Dehra Dun-248 007

Princ

Dolphin (P.G. Unstitute of Bio-Medical & Natural Sciences, Manduwala; Dehra Dun



11 02 2024 16 6

1

8 of 11





11-03-2024, 16:51

0

Dot

 $https://docs.google.com/forms/d/1rVIRM4hGuoZjsU51mfrvv\_dq...$ 



This content is neither created nor endorsed by Google. Report Abuse - Terms of Service - Privacy Policy

Google Forms

19

Do Ite of Biomedica and Matural Sciences Dehra Dun-248 007

Princ

Dolphin (P.G.)/Institute of Bio-Medical & Natural Sciences, Manduwala; Dehra Dun

0

https://docs.google.com/forms/d/1bkiJsPjrGXcknDOJ-gQy55Q8...

# Dolphin (PG) Institute of Biomedical and Natural Sciences, Dehradun

Publish analytics

te of Biomedicul Dolph d Natural Sciences Dehra Dun-248 00/

Dolphin (P.G.) Institute of Bio-Medical & Natural Sciences, Manduwala; Dehra Dun

https://docs.google.com/forms/d/1bkiJsPjrGXcknDOJ-gQy55Q8...

Your Full Name : 144 responses

Rajan Kumar Sah

Soumya Sharma

Simra