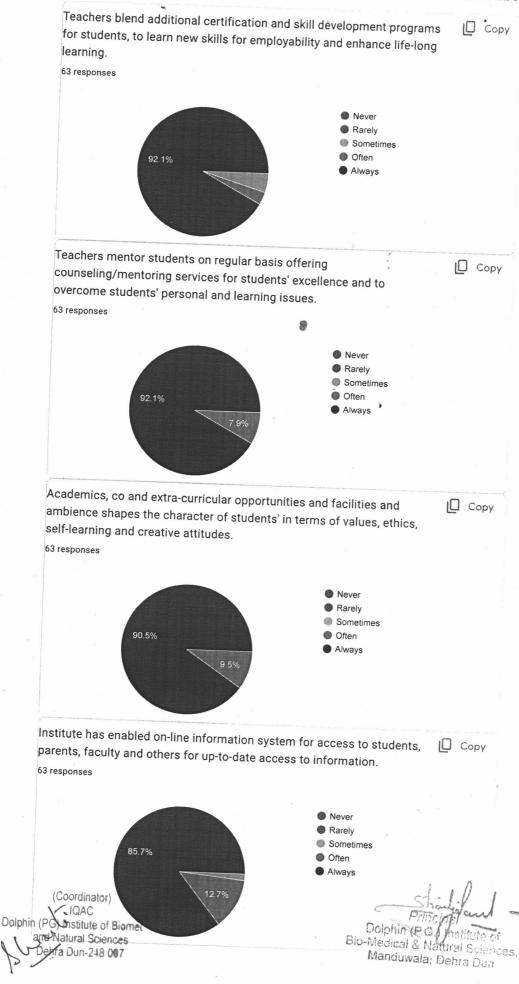

О Сору

| dibns115160039                                                                             |                                                                                                |
|--------------------------------------------------------------------------------------------|------------------------------------------------------------------------------------------------|
| DIBNS11617148                                                                              |                                                                                                |
| DIBNS11718382                                                                              |                                                                                                |
| DIBNS11718381                                                                              |                                                                                                |
| DIBNS11617182                                                                              |                                                                                                |
| DIBNS115160042                                                                             |                                                                                                |
| Dibns                                                                                      |                                                                                                |
| Questions                                                                                  |                                                                                                |
| Teachers monitor complete academic<br>adopt teaching methodologies that su<br>63 responses | performance of the students and D Copy<br>it different learners.                               |
|                                                                                            | 8                                                                                              |
| 92.1%                                                                                      | <ul> <li>Never</li> <li>Rarely</li> <li>Sometimes</li> <li>Often</li> <li>Always it</li> </ul> |

Teachers are facilitated with ICT Tools like Desk Tops, LCD Projectors, Internet etc. <sup>63</sup> responses

Never
Rarely
Sometimes
Often
Always

Coordinator) IQAC And Natural Sciences Dehra Dun-248 007