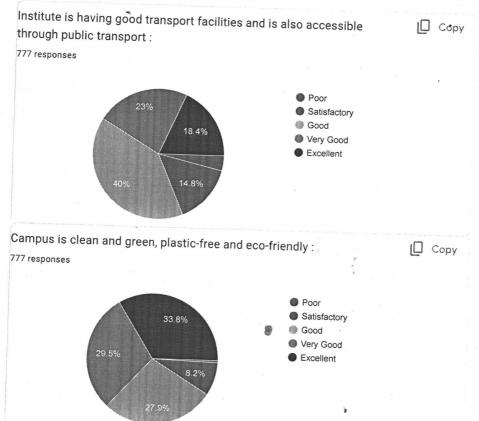

to improve students performance : 777 responses

PoorSatisfactory

GoodVery Good

Excellent

(Coordinator) IQAC PG) Institute of Biomedica: and Natural Sciences Dehra Dun-248 007

1 Copy

Dolphin (P.G.) Institute of Bio-Medical & Natural Sciences, Manduwala, Debra Dun

11-03-2024. 16:41

https://docs.google.com/forms/d/1NPWKVeOof05XzV90Mvj-Z



https://docs.google.com/forms/d/1NPWKVeOof05XzV90Mvj-Z...



11-03-2024, 16:43

https://docs.google.com/forms/d/1NPWKVeOof05XzV90Mvj-Z...



0

12 of 20



https://docs.google.com/forms/d/1NPWKVeOof05XzV90Mvj-Z



(Coordinator) IQAC Dolphin (PG) Institute of Biomedica and Natural Sciences Dehra Dun-248 007

2

Dolphin (P.G.) Institute of Bio-Medical & Natural Sciences, Manduwala, Dehra Dun

https://docs.google.com/forms/d/1NPWKVeOof05XzV90Mvj-Z...



(Coordinator) IQAC olphin (PG) Institute of Biomedic and Natural Sciences Dehra Dun-248 007

Dolphin (P.G.) (petitute of Bio-Medical & Natural Sciences,

Manduwala, Dehra Dun

D

https://docs.google.com/forms/d/1NPWKVeOof05XzV90Mvj-Z...

Any suggestions 219 responses No Good Nothing No suggestions Good no Nothing All good All good No Very good None Nope All are good No , all thing is it in proper way According to me everything is fine All is well All teachers should be coperate with students nd their situation pls it's a humble request Good environment. Should focus on more practical based teach rather than theory, organise more national international conference, collaborate with other institutions and exchange students to learn new things, introduce different types of awards and prize m