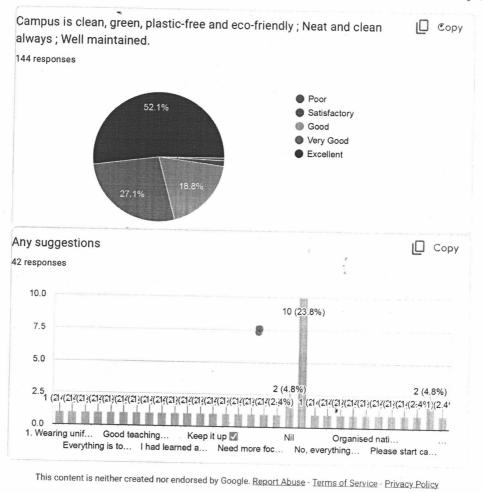

Dolphin (P.G.) (petitute of Bio-Medical & Natural Sciences,

Manduwala, Dehra Dun

D

https://docs.google.com/forms/d/1NPWKVeOof05XzV90Mvj-Z...

Any suggestions 219 responses No Good Nothing No suggestions Good no Nothing All good All good No Very good None Nope All are good No , all thing is it in proper way According to me everything is fine All is well All teachers should be coperate with students nd their situation pls it's a humble request Good environment. Should focus on more practical based teach rather than theory, organise more national international conference, collaborate with other institutions and exchange students to learn new things, introduce different types of awards and prize money on academic performance during annual function it will motivate students We need curtains in our classroom bpt first year Freshers and also our wall is not painted well when teachers explain us through the projector we feel difficulty while understanding some topics as paint has been removed in some areas. require extra books in library and classroom become so cool during winters everything is excellent otherwise

(Coordinator) Classroom need improventenc.. Dolphin (PG) Institute of Biomed. and Natural Sciences Dehra Dun-248 007

Princ

Dolphin (P.G./ Institute of Bio-Medical & Natural Sciences, Manduwala, Dehra Dun

https://docs.google.com/forms/d/1NPWKVeOof05XzV90Mvj-Z...

No all good

No nothing

There should be some online portal to submit our examination form to our college so that it would be quite convenient for students

All Good

No ,all good

Hostels and mess facilities were very poor need wifi facility in hostel and good food....

Excellence

It's good

Very nice

Improve internet facilities

Everything is good but I Thik there is lack of fest in the college

No thanks

Improvement in Placement(Bsc.Agriculture)

No I'm extremely satisfied

Hostel food is not edible please class roos rooms m amart boards Igwane chahiye tqq

No Idea

Everything okay.

Practical classes should be held properly

Very very good .. keep going .. all the best

Field visit with extra activities is required

no suggestion our collage is perfect ......

Co circular activities like dance should have timing for proper practice and each information should be equally given to each student..each department should get chance to perform

Good

All good ..

wi-fi should be provided in the campus

Everything is Ok.

Hostel facility should be fragioneor)

Everything is good but practical denionstration is must . Dehra Dun-243 007

Dolphin (P

Bio-Medical & Natural Sciences, Manduwala, Dehra Den

https://docs.google.com/forms/d/1NPWKVeOof05XzV90Mvj-Z...

For BSC MLT , Internships / Field trips , we haven't experienced any field trips for 2 years.

Nothing 👜

Work can be done upon guest lectures and job opportunities and more field work in botany

No soccer ground. Every college does have it.

Noo

As such overall everything is good but need to work on hostel and mess

Pls don't judge students Calibre according to attendance and pls if attendance is maintaining then guest lecture attendence shd also considered

Hostel food can be improved

Hostel facilities are good but I really want to mention that pls make something special in special occasion... Pls cook something tasty on 22 jan

**Best Teacher's** 

Everything was good till 2017 to 2019 but the quality and facility of the college towards students has decrease with years . overall college is good with educational purposes. Overall good college to gain knowledge from.

黛

Lab equipments needs an upgrade asap !

More Interactive sessions should be there

Exam on time

Nil

Everything is good ... no suggestions from me

Give more important in personality development

Naaa

Please evaluate these information and improve required things

Teacher can also explain course in both language hindi, english . That will be more effective for students they can connect with teachers . Thank you

Sports equipments usage, A healthy relationship between teachers and students, Practical based learning

Campus wifi doesn't work. But that's nothing since most people use their data.

Classes should be off every saturday.

There is always room for improvement and it is much needed

(Coordinator) IQAC phin (PG) Institute of Biomer and Natural Sciences Dehra Dun-248 007

Dolphin (P.G.) Ustitute of Bio-Medical & Natural Sciences Manduwala, Dehra Dun

https://docs.google.com/forms/d/1NPWKVeOof05XzV90Mvj-Z...

Hmara clg student ka late fee hone pe 4000 per month fine lgata h which is not good 4000 is not small amount atleast it should be 1000 per month and agr principal se baat krne ke liye jate h to student ko gate se return jane bolti h Shailja pant bolti h mere under nhi h mei kuch nhi kr skti agr aap kuch nhi kr skte aap oos post pr kyu baithe ho student aapse expect nhi karega to kisse krega she should pamper the student na ki unhe aur jyada traumatized kree

We need AC in summer

Everything is perfect except toilet hygiene and mess food

saturday must be class off

Public transportation is not good ,and hostel,s mess food is not good

nothing

Everything of college is good 🝩

Excellent

Keep it up!

Follow up actions based on evaluations should be taken up to help students understand better what they have learned and what they haven't. It has never been done so it will be a new thing which benefits the students and the college. Second is "some" teachers refuse to reply students even on really important topics and when approached personally, is busy. A person becomes a teacher because they love children and enjoys teaching. Please teach us instead of ignoring us. We want to learn and give our best as well..truly.

Please improve the drinking water quality

I play games many times and teachers most prank with students

I would suggest you to please add one more pattern i.e. hoodie which would be more comfortable for us in winter bcz coat is not good enough

College should look after the well being of hostlers.

Hostel facility should be improved more

There is nothing to suggest because every thing is well

Shots Breaks during the classes

A

According to fees admission you can't understand the students family situation.. & forcing students to submit there fees extra charges then you submit our exam form etc.. every student are not able to submit fees in a particular time period... You must try to understand each & every situation..& support them

Improve mess food

Mess food quality should increase

Hostel Mess food quality is low it should be examined. (Coordinator)

Hostel and mass is the worst. Like they are just making food for formality. Taste is worst. Hostel and the worst are also worst de and the second sec