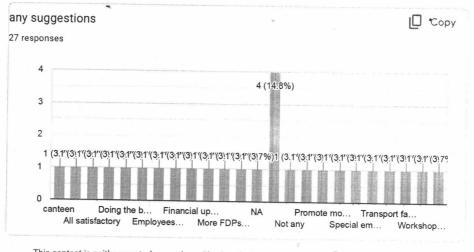

Dolphin (P.G.) (petitute of Bio-Medical & Natural Sciences,

Manduwala, Dehra Dun

D

https://docs.google.com/forms/d/1NPWKVeOof05XzV90Mvj-Z...

Any suggestions 219 responses No Good Nothing No suggestions Good no Nothing All good All good No Very good None Nope All are good No , all thing is it in proper way According to me everything is fine All is well All teachers should be coperate with students nd their situation pls it's a humble request Good environment. Should focus on more practical based teach rather than theory, organise more national international conference, collaborate with other institutions and exchange students to learn new things, introduce different types of awards and prize money on academic performance during annual function it will motivate students We need curtains in our classroom bpt first year Freshers and also our wall is not painted well when teachers explain us through the projector we feel difficulty while understanding some topics as paint has been removed in some areas. require extra books in library and classroom become so cool during winters everything is excellent otherwise

0

https://docs.google.com/forms/d/1Ub\_GIQL0HBO\_DLBjQITkk...

11-03-2024, 16:48

https://docs.google.com/forms/d/1Ub\_GlQL0HBO\_DLBjQlTkk...

Ø

https://docs.google.com/forms/d/1Ub\_GlQL0HBO\_DLBjQlTkk...

Any suggestions 6 responses